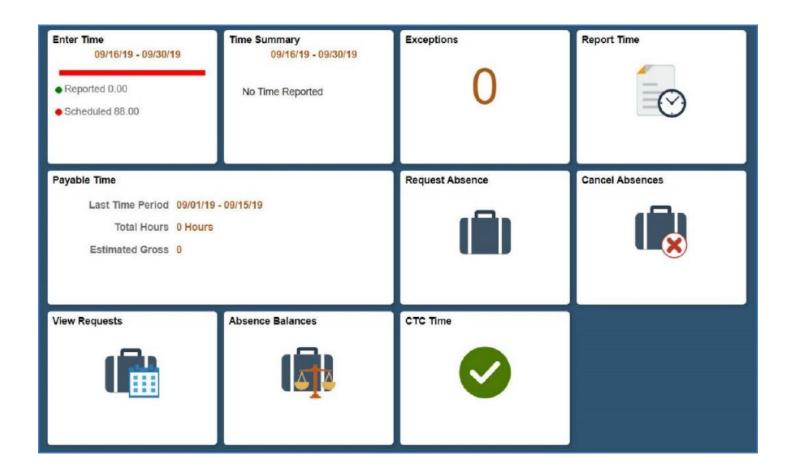

# Time Tile

 The Time tile has numerous sub-tiles (Refer to the next page)

# **Sub-tiles under Time Tile**

(see image below)

- Enter Time tile
- Time Summary
- Exceptions
- Report Time
- Payable Time

- Request Absence
- Cancel Absences
- View Requests
- Absence Balances
- CTC Time